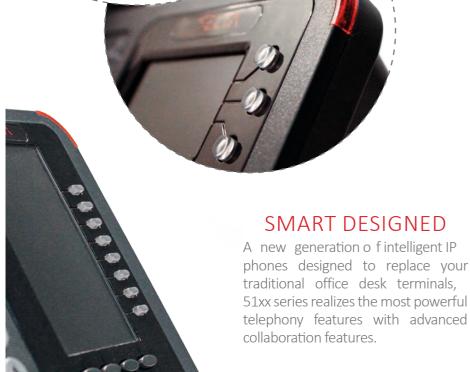

## SELTA IP 51XX PHONES SERIES

Enjoy our new IP phones: smart designed, cost-effective, easy-to-use, simple to deploy.

51xx is the SELTA new series of IP phones specifically developed to provide customers with the highest flexibility and interoperability with IP-PBX platforms.

### **OPEN INTEGRATION**

The 51xx series fully integrates with your IP-PBX platform thanks to auto-provisioning and Web-based configuration functionalities.

EASY-TO-USE

Completely new user experience. Friendly user interface, fixed and programmable keys, make 51xx series easy-to-use and simple to deploy.