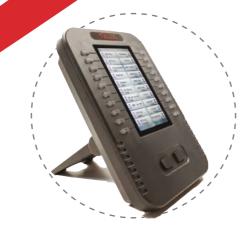

### **DSS IP 5100**

Extend your possibilities with our DSS modules: choose between our traditional 32-keys and the innovative LCD 20-keys modules. Connect up to 6 DSSs to your SELTA IP 5140G and IP 5112G for additional 192 customizable keys.