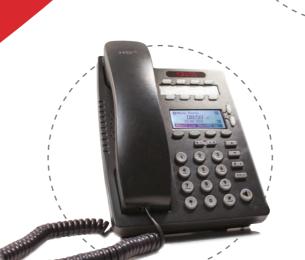

# SELTA IP 51xx PHONES SERIES DEVICES BUILDING A SMART OFFICE

SELTA IP 5140G

Take control of your business communication

with 5140G: a IP phone with excellent

speech quality, friendly user interface on a 4.3"

high resolution LCD display, rich-function programmable keys (6 extend modules support

may totally contain 192 programming buttons

keys), 8 SIP accounts and support three-way

conference, SMS and all the set of features

belonging to 51XX Series.