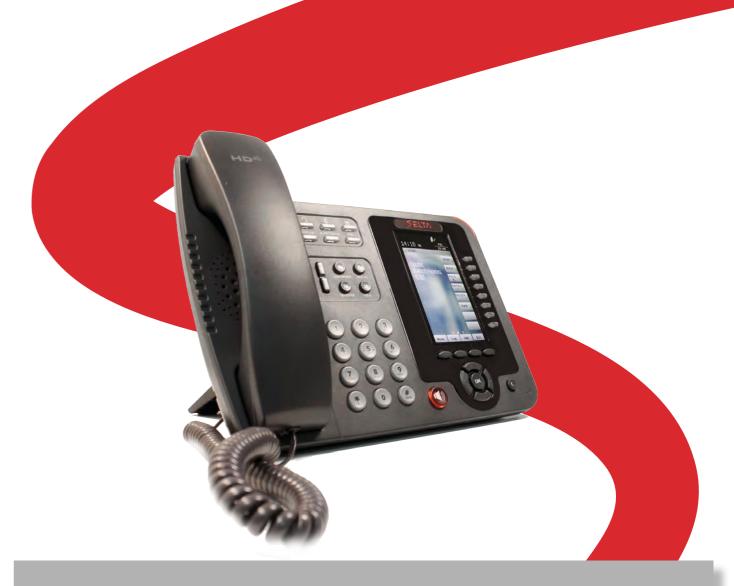

# SELTA IP 51xx PHONES SERIES DEVICES BUILDING A SMART OFFICE

SELTA IP 5140G

Take control of your business communication

with 5140G: a IP phone with excellent

speech quality, friendly user interface on a 4.3"

high resolution LCD display, rich-function programmable keys (6 extend modules support

may totally contain 192 programming buttons

keys), 8 SIP accounts and support three-way

conference, SMS and all the set of features

belonging to 51XX Series.